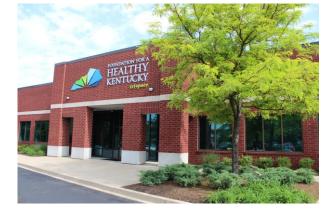

## From I-64

- Take Exit 15 N Hurstbourne Parkway heading North/U of L Shelby Campus
- Continue onto N Hurstbourne Parkway for 2.8 miles
- Turn left onto Ormsby Station Road/Forest Green and continue for 0.6 miles
- Turn left onto Lyndon Farm Court (You will see an Epic Insurance sign on the corner of Lyndon Farm Court and Ormsby Station Road)
- Continue onto Lyndon Farm Court for 0.1 miles and merge left at the loop toward the building
- Parking is available at the front or side of the building
- Enter the Foundation Suite through the second entrance on the left (as seen in the picture)

## From I-65

- Take I-264 East/Watterson Expressway toward the airport
- Merge onto Shelbyville Road (Exit 20) toward Middletown and continue for 2.5 miles
- Turn left onto N Hurstbourne Parkway and continue for 1.3 miles
- Turn left onto Ormsby Station Road/Forest Green and continue for 0.6 miles
- Turn left onto Lyndon Farm Court (You will see an Epic Insurance sign on the corner of Lyndon Farm Court and Ormsby Station Road)
- Continue onto Lyndon Farm Court for 0.1 miles and merge left at the loop toward the building
- Parking is available at the front or side of the building
- Enter the Foundation Suite through the second entrance on the left (as seen in the picture)

## From I-71S

- Merge onto I-265 S/Gene Snyder Freeway (Exit 9A) and continue 0.7 miles
- Merge onto Brownsboro Road (Exit 34) and continue 0.6 miles
- Turn left onto N Hurstbourne Parkway and continue 3.2 miles
- Turn right onto Ormsby Station Road and continue for 0.4 miles
- Turn right onto Lyndon Farm Court (You will see an Epic Insurance sign on the corner of Lyndon Farm Court and Ormsby Station Road)
- Parking is available at the front or side of the building
- Enter the Foundation Suite through the second entrance on the left (as seen in the picture)