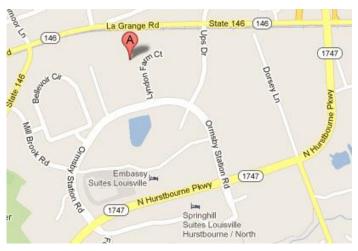

## DIRECTIONS

Foundation for a Healthy Kentucky 1640 Lyndon Farm Court, Suite 100 Louisville, KY 40223 PH: 877-326-2583

## From I-64

- Take Exit 15 N Hurstbourne Parkway heading North/U of L Shelby Campus
- Continue onto N Hurstbourne Parkway for 2.8 miles
- Turn left onto Ormsby Station Road/Forest Green and continue for 0.6 miles
- Turn left onto Lyndon Farm Court (You will see an Epic Insurance sign on the corner of Lyndon Farm Court and Ormsby Station Road)
- Continue onto Lyndon Farm Court for 0.1 miles and merge left at the loop toward the building
- Parking is available at the front or side of the building
- Enter the Foundation Suite through the second entrance on the left (as seen in the picture)

## From I-65

- Take I-264 East/Watterson Expressway toward the airport
- Merge onto Shelbyville Road (Exit 20) toward Middletown and continue for 2.5 miles
- Turn left onto N Hurstbourne Parkway and continue for 1.3 miles
- Turn left onto Ormsby Station Road/Forest Green and continue for 0.6 miles
- Turn left onto Lyndon Farm Court (You will see an Epic Insurance sign on the corner of Lyndon Farm Court and Ormsby Station Road)
- Continue onto Lyndon Farm Court for 0.1 miles and merge left at the loop toward the building
- Parking is available at the front or side of the building
- Enter the Foundation Suite through the second entrance on the left (as seen in the picture)

## From I-71S

- Merge onto I-265 S/Gene Snyder Freeway (Exit 9A) and continue 0.7 miles
- Merge onto Brownsboro Road (Exit 34) and continue 0.6 miles
- Turn left onto N Hurstbourne Parkway and continue 3.2 miles
- Turn right onto Ormsby Station Road and continue for 0.4 miles
- Turn right onto Lyndon Farm Court (You will see an Epic Insurance sign on the corner of Lyndon Farm Court and Ormsby Station Road)
- Parking is available at the front or side of the building
- Enter the Foundation Suite through the second entrance on the left (as seen in the picture)