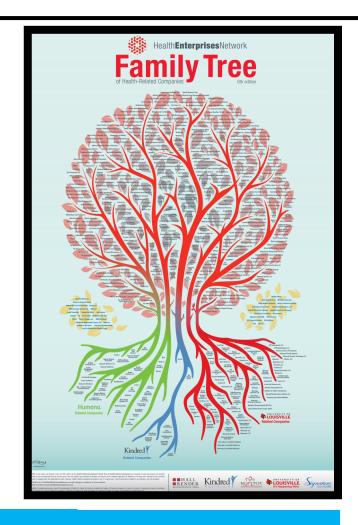

#### **Network Events**

- \* Over 30 events held some with over 250 in attendance. Others designed as smaller, niche events with 30 to 100 in attendance.
- \* Five signature events included:

"Family Tree of Health-Related Companies," 6th edition, Unveiling, March

- **Focus:** This updated edition now includes all Investor companies of the network regardless of whether or not they were founded in the Louisville area.
- Speakers: Senator Julie Denton, District 36 KY State Senator; Deputy Secretary Eric Friedlander, Kentucky Cabinet for Health and Family Services; Rick Remmers, VP/national practice leader group distribution and market operations, Humana; and Joe Steier, chief executive officer, Signature HealthCARE and board chair, Health Enterprises Network
- Location: The Nucleus, 300 E. Market Street, Louisville, Ky. 40202
- Time: 10 a.m. (arrival, networking), 10:45-11:45 a.m. (unveiling ceremony, speakers)

#### **Other Publications**

- Membership Newsletters
- HealthConnect event emails
- Louisville's Family Tree of Health-Related Companies
- Summary of Louisville Life Science Patents: 1996-2002
- Louisville: A Perfect Prescription for Health-Related Enterprises