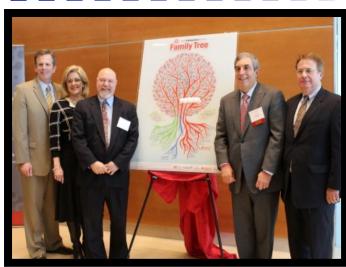

#### **Network Events**

- \* Over 30 events held some with over 250 in attendance. Others designed as smaller, niche events with 30 to 100 in attendance.
- \* Five signature events included:

"Family Tree of Health-Related Companies," 6th edition, Unveiling, March

- **Focus:** This updated edition now includes all Investor companies of the network regardless of whether or not they were founded in the Louisville area.
- Speakers: Senator Julie Denton, District 36 KY State Senator; Deputy Secretary Eric Friedlander, Kentucky Cabinet for Health and Family Services; Rick Remmers, VP/national practice leader group distribution and market operations, Humana; and Joe Steier, chief executive officer, Signature HealthCARE and board chair, Health Enterprises Network
- Location: The Nucleus, 300 E. Market Street, Louisville, Ky. 40202
- Time: 10 a.m. (arrival, networking), 10:45-11:45 a.m. (unveiling ceremony, speakers)